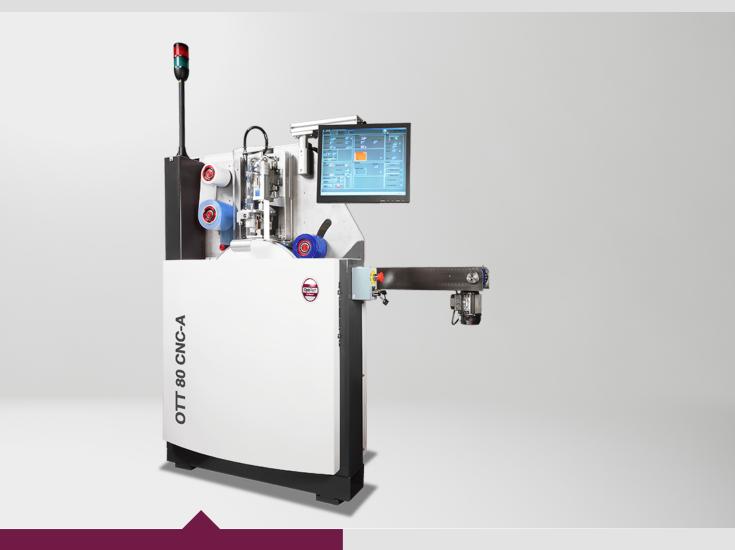

# OTT 80 CNC-A

OptoTech Auto Taper

The ultimate lens protection for semi-finished blanks. OTT 80 CNC-A is a fully automatic system for applying a protective film (tape) and the fastest on the market. It is the ideal and flexible taper for small, midsize and big laboratories.

# Highlights

- Designed for professional and fully automated protecting of lenses. It is consequently designed for ultimate efficiency, high process consistency and simplified usability.
- Fastest Taper on the market (more than 300 lenses/h)
- No driving power on the foil due to optimized kinematics
- Adjustable vacuum (depending on the basic curve of the blocked lenses)

# System advantages

- Fast: With a performance of more than 300 lenses/h, the OTT 80 CNC-A is the fastest taper on the market
- Efficient & Reliable: No driving power on the foil due to optimized kinematics and adjustable vacuum (depending on the basic curve of the blocked lenses)
- Economic: Low air consumption vacuum process. Optimized usage of tape rolls (length up to 210m).